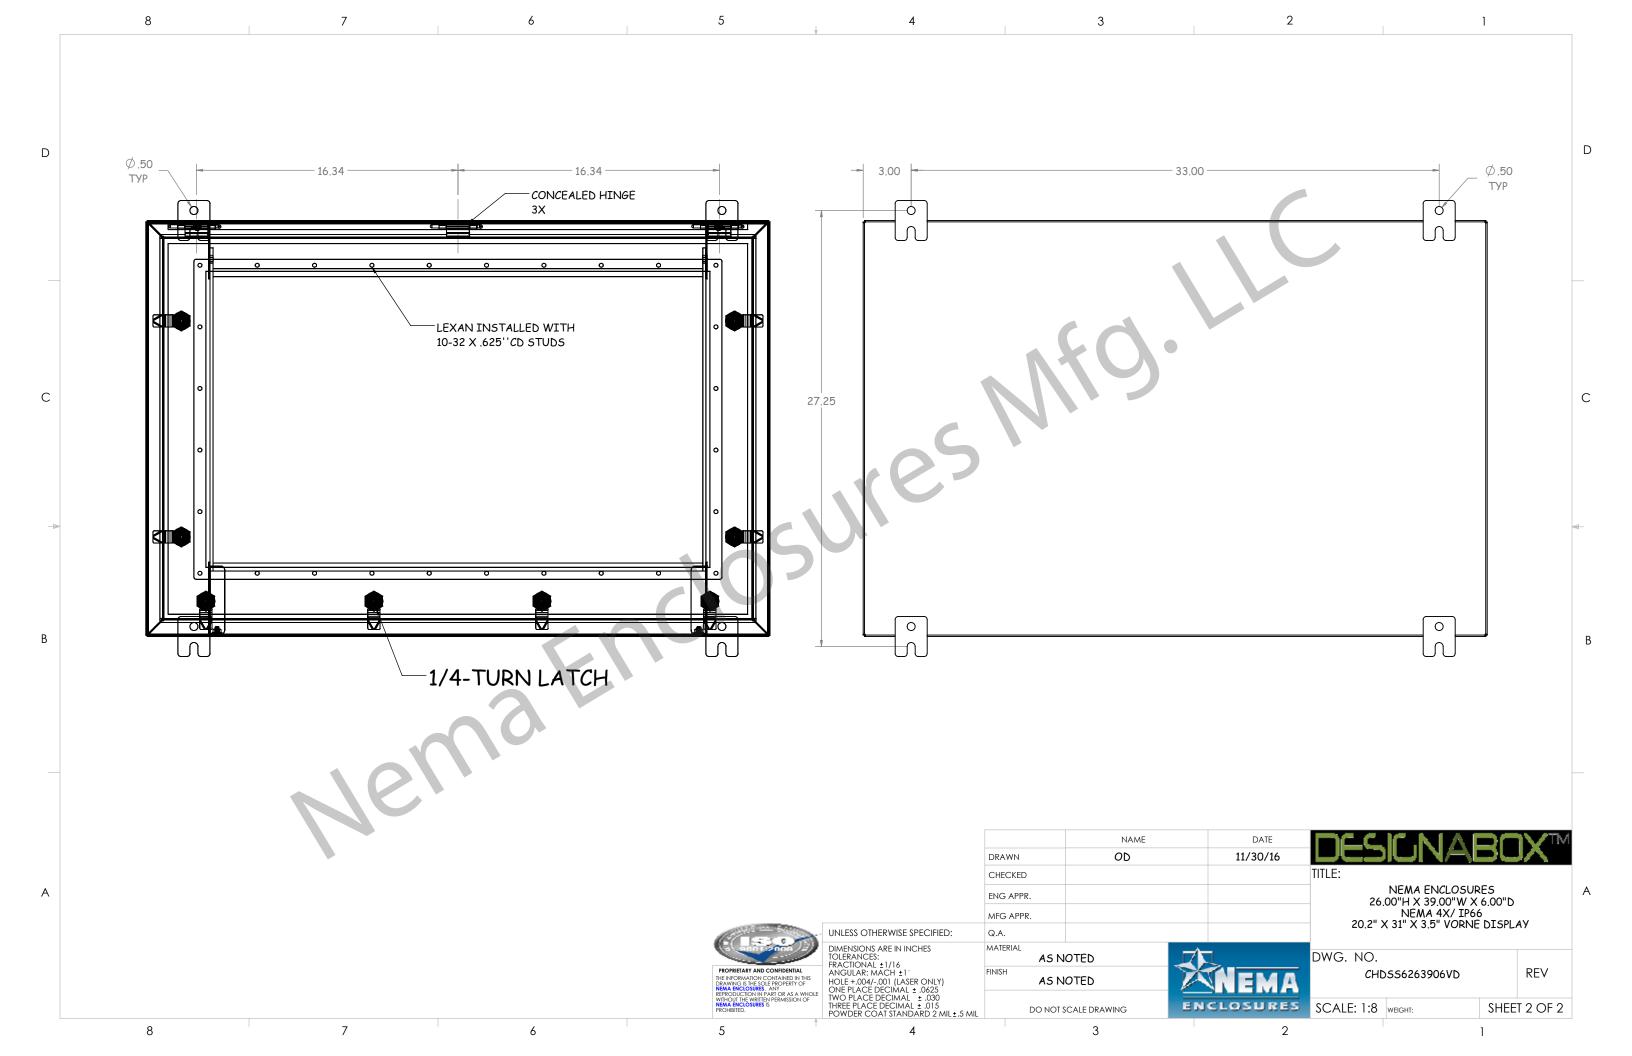

| 2                                                                                                                                                   |                                                                                                              | 1          | 1    |            |   |
|-----------------------------------------------------------------------------------------------------------------------------------------------------|--------------------------------------------------------------------------------------------------------------|------------|------|------------|---|
| REVI                                                                                                                                                | SIONS                                                                                                        |            |      |            |   |
| DESCRIP                                                                                                                                             | TION                                                                                                         |            | DATE | APPROVED   |   |
|                                                                                                                                                     |                                                                                                              |            |      |            |   |
|                                                                                                                                                     |                                                                                                              |            |      |            | C |
|                                                                                                                                                     |                                                                                                              |            |      |            | В |
| LISTED / IP66, CSD STYLE ENCLOSURE<br>STEEL CONSTRUCTION, BRUSH FINISHED.<br>FUDS.<br>H / CONCEALED HINGE .<br>WITH 10-32 CD STUDS INSIDE ATTACHED. |                                                                                                              |            |      |            |   |
|                                                                                                                                                     |                                                                                                              |            |      |            |   |
| DATE 11/30/16                                                                                                                                       |                                                                                                              | ΓN         | AB   |            |   |
|                                                                                                                                                     | TITLE:<br>NEMA ENCLOSURES<br>26.00"H X 39.00"W X 6.00"D<br>NEMA 4X/ IP66<br>20.2" X 31" X 3.5" VORNE DISPLAY |            |      |            |   |
| <u></u>                                                                                                                                             |                                                                                                              |            |      |            |   |
| NEMA                                                                                                                                                | DWG. NO.<br>CHI                                                                                              | DSS6263906 | VD   | REV        |   |
| NCLOSURES                                                                                                                                           | SCALE: 1:8                                                                                                   | WEIGHT:    | SH   | EET 1 OF 2 |   |
| 2                                                                                                                                                   |                                                                                                              | I          | 1    |            |   |