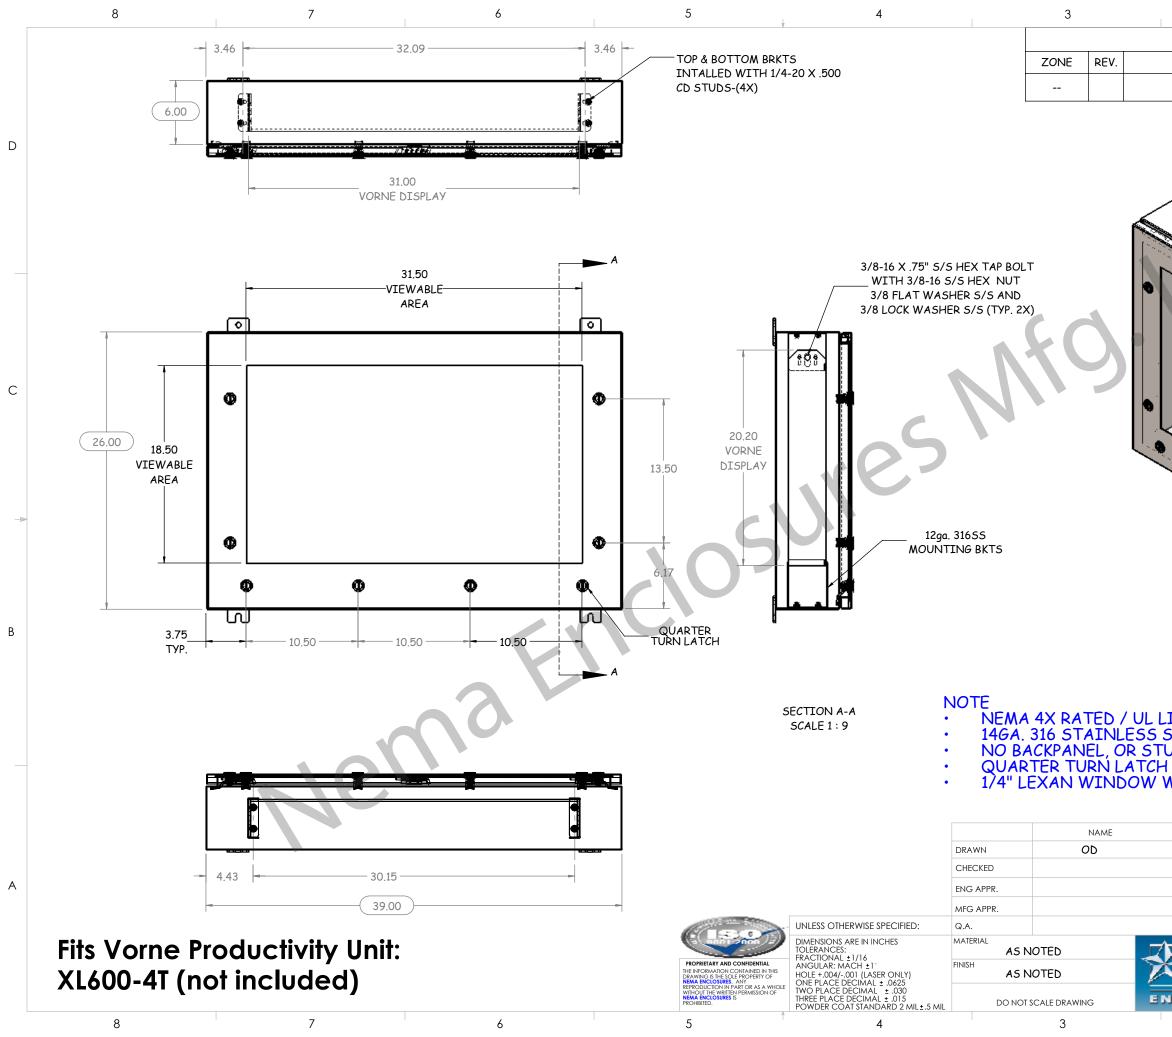

| 2                                                                                                                                                   |                                                                                                              | 1          | 1    |            |   |
|-----------------------------------------------------------------------------------------------------------------------------------------------------|--------------------------------------------------------------------------------------------------------------|------------|------|------------|---|
| REVI                                                                                                                                                | SIONS                                                                                                        |            |      |            |   |
| DESCRIP                                                                                                                                             | TION                                                                                                         |            | DATE | APPROVED   |   |
|                                                                                                                                                     |                                                                                                              |            |      |            |   |
|                                                                                                                                                     |                                                                                                              |            |      |            | C |
|                                                                                                                                                     |                                                                                                              |            |      |            | В |
| LISTED / IP66, CSD STYLE ENCLOSURE<br>STEEL CONSTRUCTION, BRUSH FINISHED.<br>FUDS.<br>H / CONCEALED HINGE .<br>WITH 10-32 CD STUDS INSIDE ATTACHED. |                                                                                                              |            |      |            |   |
|                                                                                                                                                     |                                                                                                              |            |      |            |   |
| DATE 11/30/16                                                                                                                                       |                                                                                                              | ΓN         | AB   |            |   |
|                                                                                                                                                     | TITLE:<br>NEMA ENCLOSURES<br>26.00"H X 39.00"W X 6.00"D<br>NEMA 4X/ IP66<br>20.2" X 31" X 3.5" VORNE DISPLAY |            |      |            |   |
| <u></u>                                                                                                                                             |                                                                                                              |            |      |            |   |
| NEMA                                                                                                                                                | DWG. NO.<br>CHI                                                                                              | DSS6263906 | VD   | REV        |   |
| NCLOSURES                                                                                                                                           | SCALE: 1:8                                                                                                   | WEIGHT:    | SH   | EET 1 OF 2 |   |
| 2                                                                                                                                                   |                                                                                                              | I          | 1    |            |   |